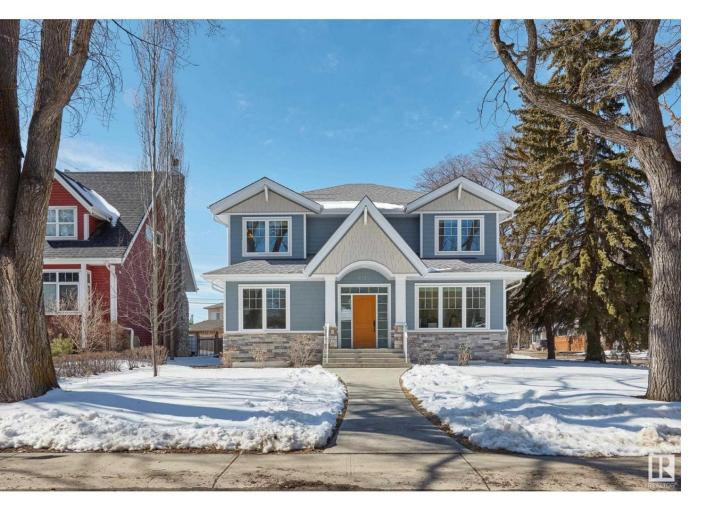

## Edmonton Alberta

\$1,598,000

Welcome to your Dream Home in picturesque Windsor Park! This stunning home is designed & crafted by EFFECT Homes on a large 55' wide by 150' deep corner lot. The home has meticulous attention to detail & energy efficiency, incl. Hardie board siding, triple pane windows, 12 double stud walls, an ICF foundation, & an HRV ensuring the highest energy efficiency standards. The placement of windows maximizes natural light & stunning sunsets over the sizeable west-facing backyard. The home offers functional open concept floor plan w/ a office, flex room, & spacious kitchen, living, & dining areas. The 2nd floor feat. 3 bedrooms & 2 full bathrooms, w/ the primary featuring a massive walk-in closet & ensuite. The basement offers a rec room, 4th bedroom, bathroom, & laundry. There is also potential to add a gym, 5th bed, & more in the large storage room. This timeless home effortlessly combines practicality w/ elegance. Superb location walking distance to Campus, UofA Hospital, & Alberta's top elementary school! (id:6769)