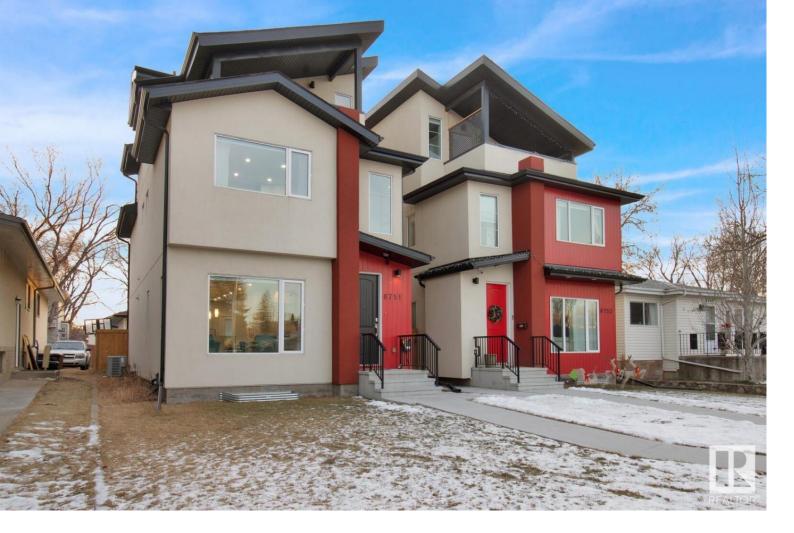

## 8751 92A Avenue Edmonton AB

\$719,000

This upscale 2.5-storey home in Bonnie Doon, nestled near River Valley trails, downtown, the LRT line, Muttart Gardens, golf course, and trendy cafes/restaurants, exudes convenience and charm. Its sun-drenched open-concept main floor, boasting large windows, showcases a chef's dream kitchen with a waterfall island and high-end appliances. Upstairs, discover 3 spacious bedrooms, a 4P Ensuite, laundry, and a Full Bath. The top-floor loft impresses with a 2P bath, versatile open living space, and a balcony offering stunning Downtown skyline views. The fully self-contained basement, with a separate entrance, 1 bedroom, laundry, and kitchen bar, presents endless opportunities! Crafted with quality and attention to detail, this residence offers comfortable and stylish living at its finest.