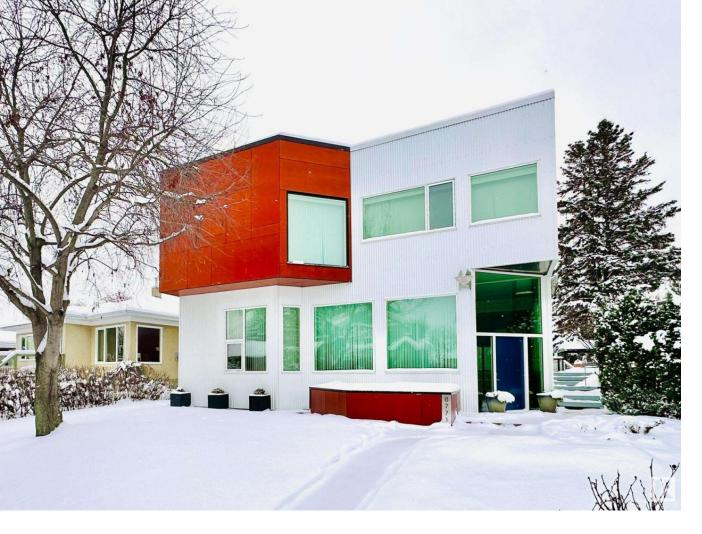

## Edmonton Alberta

PRESTIGIOUS STRATHEARN DRIVE WITH PANORAMIC PARK VIEWS! This exceptional, architecturally designed, and unique 3,602 sqft, 4+1 bedroom, 4.5 bath two-storey, plus a finished basement. Offering the ultimate in luxury on one of Edmonton's most desirable streets, plus \$250,000 in exterior, windows, and roof upgrades. Open plan. You will love the high-end chef's kitchen, with hand-painted solid wood cabinets, a Viking gas range with built-in gas oven, commercial hood fan, built-in Sub Zero fridge, and Miele dishwasher. The interior is finished with wide plank hardwood flooring, plush new carpet, and in-floor heating on all levels. Step outside to enjoy a custom multi-tiered deck, a rooftop patio ready for a hot tub, and an artist studio above the 24'x24' rear attached garage with 12' ceilings and 30' RV parking. Every detail, from the ICF basement with 9' ceilings to the copper/PEX plumbing, reflects superior craftsmanship. This residence is a true statement of luxury in Edmonton's most prestigious location. (id:6769)