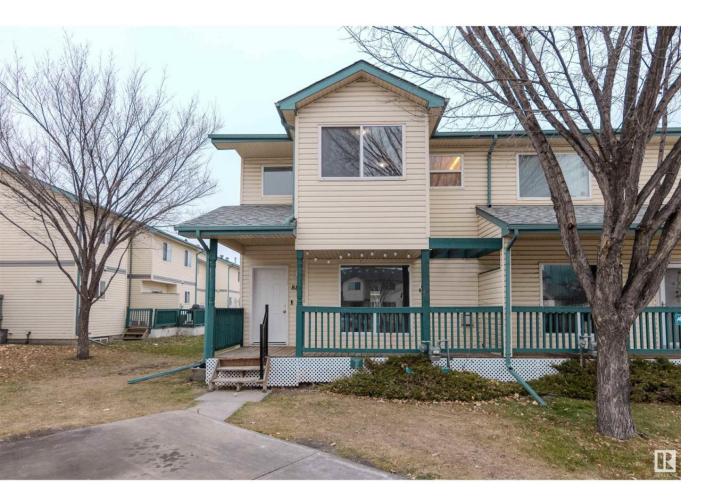

## Edmonton Alberta

END-UNIT, with a total of 4 bedrooms(3 up and 1 down) & 2.5 bathrooms. This 2 storey duplex condo comes with a large parking pad right in front that parks 2 vehicles. Situated walking distance to Downtown, Royal Alex Hospital, Nait, Kingsway Mall, public transportation, schools & a splash park across the street. This spacious unit features a south facing front patio. As you enter this home you are greeted by an open entrance and an abundance of light and a spacious living room ft a gas fireplace. Bright and open kitchen features plenty of cabinets & counter space. Large master bedroom w/ a walk-in closet & 3 pce en-suite with a separate vanity and sink. Partially finished basement has a bedroom, open area rec room & a partially finished bathroom thats roughed in for a 3 pce bathroom. New carpets on second level, new doors, baseboards & freshly painted. Has a side entrance which leads to the basement. (id:6769)