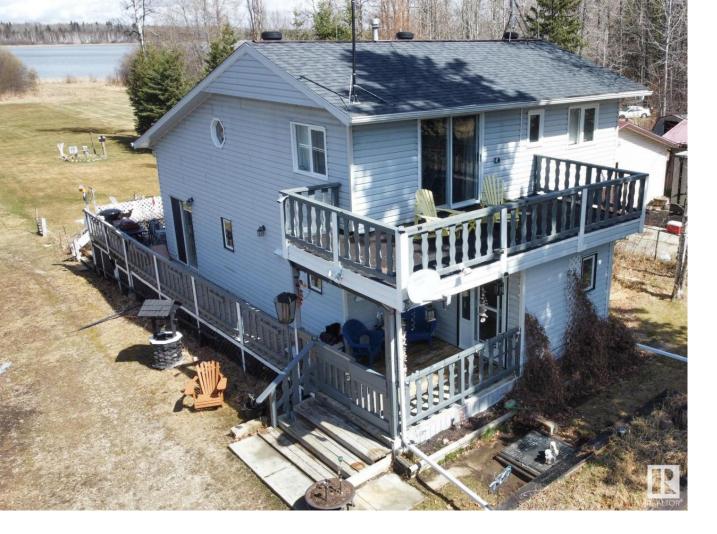

## 4418 HWY 633 88 Rural Lac Ste. Anne County AB

\$439,900

BEAUTIFUL, UNIQUE and ONE OF A KIND LAKE PROPERTY! Located in the quiet community of Birchwood Estates, this property has it all! LAKE VIEWS (just a few steps through crown land and you are at the lake and dock), 3 bedroom 2 full bath 1.5 storey home, heated, double detached garage that is serviced with water, garage addition that includes a workshop/mancave and second storey suite (2 bedrooms & 2 piece bath), storage shed, greenhouse/she-shed, 2 decks, hot tub and Sauna. Home designed for lake life with views of the lake from open living room/dining room, wood burning stove for cooler mornings and private deck off primary bedroom...perfect for a coffee in the morning! Many upgrades since owners purchased including new appliances 2017, renovated upstairs bath 2021, in-floor heat 2013 (new pumps and controls in 2023), new flooring 2021. Enjoy year around lake life including winter activities - snowmobiling (part of the Trans Canada Trail), cross country skiing and ice fishing!