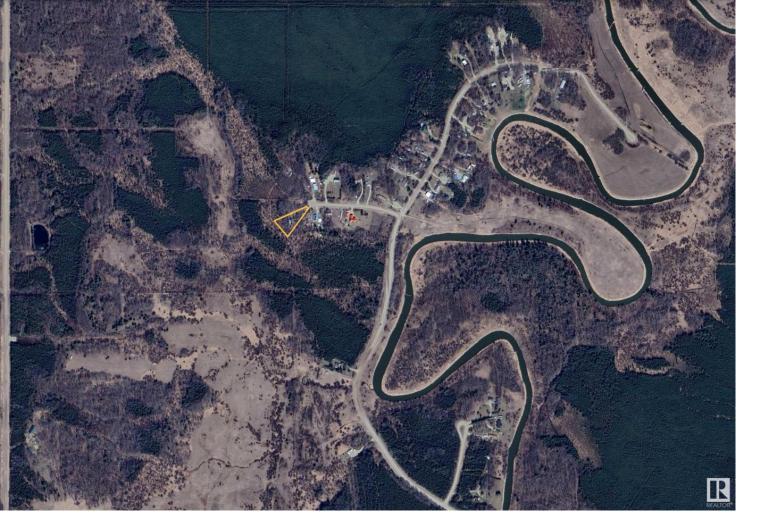

## 9004 Hwy 16 88 Rural Yellowhead AB \$98,000

Park your RV year round. Services to the property Rest, Respite & Relaxation are all waiting for you in the unique community of Lobstick Resort. Close to 800 acres of land perfect, for hiking, quading, ski dooing, kayaking, camping, fishing and more. Backing this serene naturescape there is a 1 acre, pie shaped parcel that gives you the perfect place to park your trailer, stay for the weekend, or build your dream home and retire. Also included is a 12x28 cabin / shed, new in 2020, prewired for electrical and solar. Just in time for your fall plans. Make Lobstick Resort your home today.