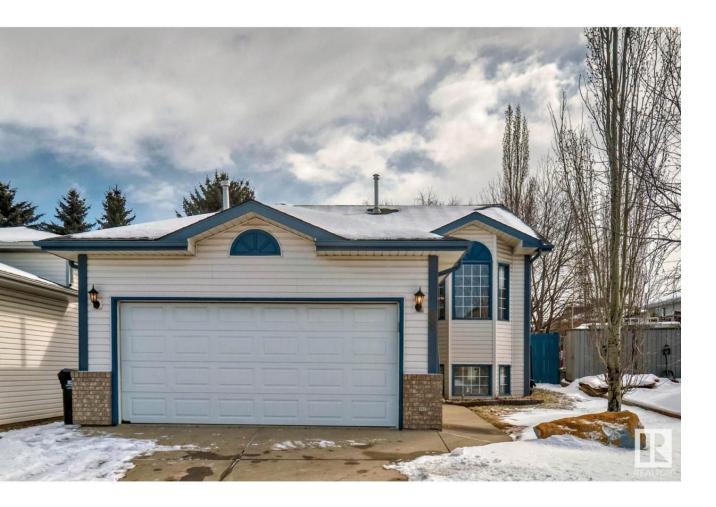

## Sherwood Park Alberta \$504,900

Discover the perfect family home in the highly desirable Charlton Heights neighborhood! This 1200 sq ft bilevel offers 3+2 bedrooms and 3 full bathrooms, providing ample space for growing families. A generous-sized entrance leads into a bright and inviting home featuring new luxury vinyl plank flooring (2024) and new shingles (2024). The spacious kitchen with loads of cupboards & includes a garden door that opens onto a raised deck, perfect for entertaining or relaxing. The large primary suite includes a 3-piece ensuite bathroom and walk-in closet, 4pce main bath, & two more bedrooms complete the main floor. The fully finished basement offers two more large bedrooms, one with an ensuite bath featuring a jacuzzi tub, as well as a cozy family room with a gas fireplace, & Rec Room. Big windows in the basement allow for plenty of Natural light. Enjoy morning coffee on the East-facing deck. Convenient access to the double attached garage, heated/insulated with 240V. Get inspired by this great home! (id:6769)