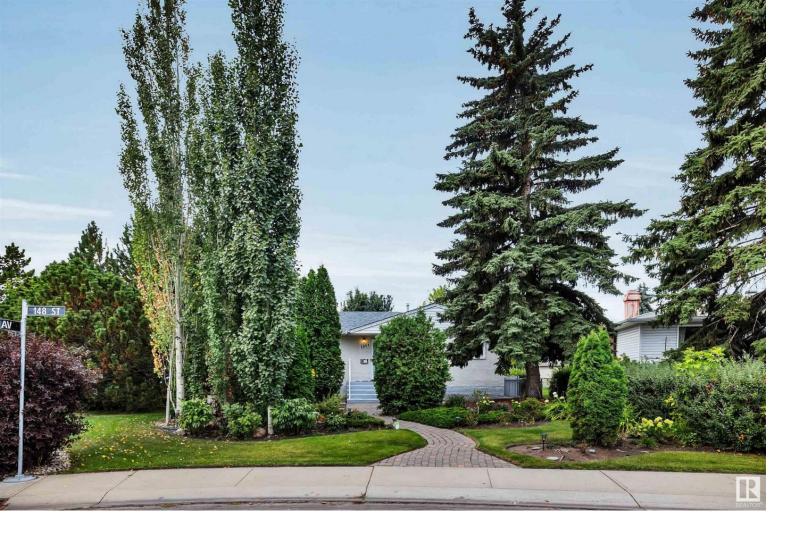

## 8804 148 Street Edmonton AB

\$650.000

Pie Lot in Parkview! This expansive lot, over 9,300 sq ft, features a west-facing backyard with mature trees and a large maintenance-free deck--truly a show stopper. A front yard filled with beautiful perennials and a secret garden welcomes you into this updated home. Inside, the living room showcases a newly installed modern gas fireplace. The home has been thoughtfully updated with led lights, flooring, paint, doors, and trim throughout. The main floor offers 2 bedrooms, while the basement provides 2 large bedrooms, offering ample space for family or guests. The primary bedroom features a wall-to-wall PAX wardrobe that maximizes storage. Major upgrades include a new roof (2021), high efficiency furnace (2022), hot water tank (2023), and air conditioning (2024). This move-in ready property perfectly combines modern comfort with stunning outdoor space, and is waiting for you to fall in love!