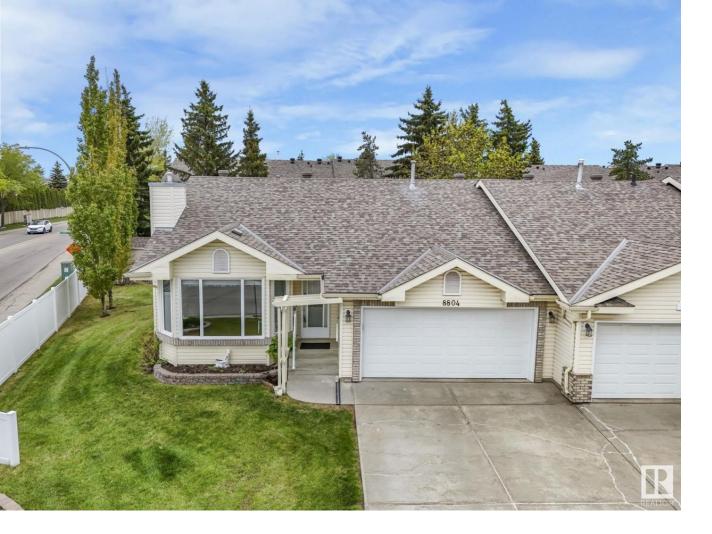

## Edmonton Alberta

\$339,900

Adult living community, welcome to Park Place! This bright bungalow offers 1150 sq ft on the main level and the near equivalent in the basement. Light neutral colors keep the home bright and welcoming. 2 bedroom plus 2 full bathrooms off the main level plus main level laundry. More space can be developed in the basement which is framed to offer a family room, utility room and additional bedroom/den. A half bath is already complete for ease! Access and amenities couldn't be more convenient and great for those who use public transit too. Otherwise, you have a double garage and large driveway to accommodate visitors and multiple vehicles. Join this adult community and simplify. (id:6769)