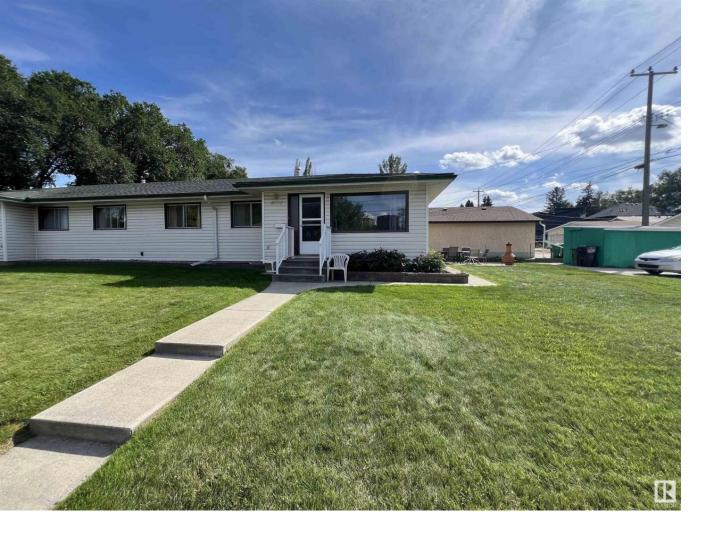

## 8805 102 Avenue Edmonton AB

\$369,900

FANTASTIC location just one block from the River Valley and walking trails. Close to great local restaurants Little Brick and Dog Patch and the Edmonton Riverside Golf Course. Large lot with double concrete parking pad. Spacious 3 bedroom 2 bathroom bungalow with finished basement and second kitchen area. Owner occupied and very GOOD CONDITION, all original mill work in fantastic shape. Tremendous value for this location and lot!