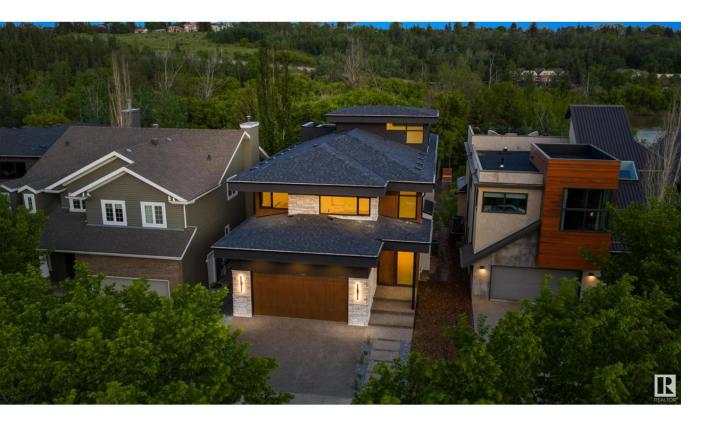

## Edmonton Alberta

\$2,750,000

Nestled in the heart of Riverdale! This brand-new, architecturally striking 2.5-storey residence designed by sought after Design 2 Group (D2) offers a rare opportunity to fully personalize your interior finishes and cabinetry, creating a home that reflects your unique lifestyle and taste. With the exterior beautifully finished and a private elevator connecting all levels, this home blends elegance with modern convenience. The open-concept main floor is perfect for entertaining, featuring a gourmet kitchen with island and breakfast bar, gas fireplace, walk-through pantry, mudroom, and home office. Upstairs, retreat to a spacious bonus room, three bedrooms, laundry, and a serene primary suite with dual sinks, soaker tub, and separate shower. A show-stopping rooftop patio with hot tub offers stunning river valley views all year around. An ideal escape in every season. The fully finished lower level includes a fourth bedroom and premium features expected in a home of this calibre. Photos are representative. (id:6769)