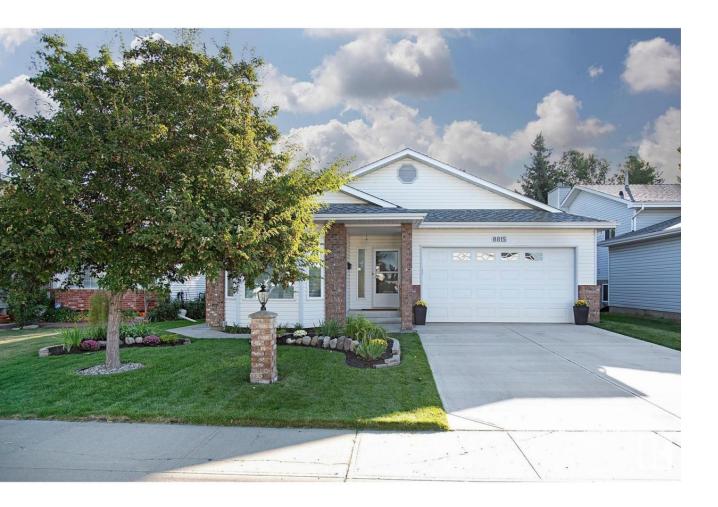

## Edmonton Alberta

\$629.900

Welcome Home! This immaculate bungalow tucked into the family-friendly community of Belmead truly shines w/pride of ownership. The warm walnut hardwood flrs and many recent updates, add comfort, space & style. A bright front sitting room leads to a formal din room. The upgraded kitchen feat. granite countertops, refin. cabinets & informal eating area. Next the sunken liv. rm w/gas fireplace is the perfect place to unwind, w/lg wdws overlook. the manicured backyd. The main floor also offers a spac. primary bdrm w/ensuite, 2 addit. bdrms/offices, 3-pce bath w/jacuzzi tub & convenient main floor ldry. Downstairs, enjoy a fully fin. bsmt w/two more lg bdrms, off. space, 3-pce bath, generous living area & outstanding storage—includ. a workshop. Outside, a dbl attached garage, new driveway (2024), lg cedar deck, hot tub, firepit make the yard ideal to relax & entertain. Recent upgrades: kitchen appl., high-eff. furnace w/wifi(2020), trip.-pane wdws(main flr), cedar deck and hot tub(2020) (id:6769)