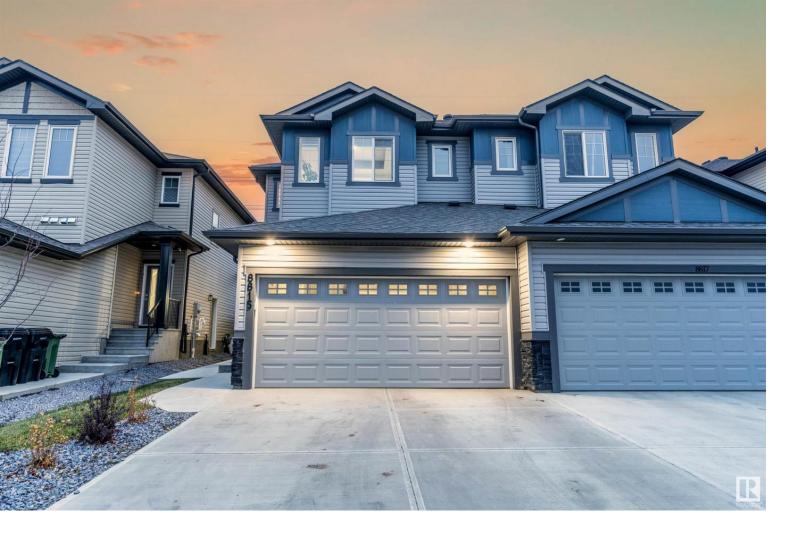

## 8815 Carson Way Edmonton AB

This modern 2-storey Half-duplex offers 1,500 sq. ft. of living space with 9' ceilings and a fully finished legal basement suite featuring 1 bedroom and 1 bathroom. Located in the family-friendly Creekwood Chappelle community, it's just a 5-minute walk from Donald R. Getty K-9 School and close to trails, parks, and playgrounds. The open floor plan includes upgraded spindle rails, luxury vinyl flooring, stainless steel appliances in both kitchens, granite/quartz countertops, ceiling-height cabinets, a built-in pantry, and an island with an overhang. Energy-efficient features like triple-pane windows, an HRV system, and a high-efficiency furnace add comfort. The main floor has a spacious foyer, a bright family room, a dining nook, and a 2-piece bathroom. Upstairs offers a luxurious owner's suite with a walk-in closet and 4-piece ensuite, a large bonus room, laundry, two additional bedrooms, and a full 3-piece bathroom.