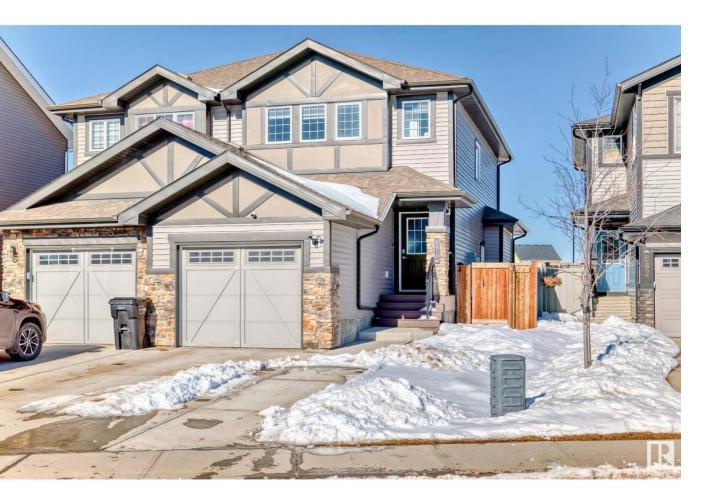

## Edmonton Alberta \$429,900

Charming Starter home with Endless Potential to this delighful 1356 Sqft half duplex ideal for first home buyer situated in one of the sought after community of Rosenthal. The main floor boast of spacious kithen with lots of upgrades, gas stove, a conveniet pantry seamlessly flowing in to dedicated dining, upgraded hood fan, undermount sink and staibless steel appliances, fireplace and water fileter. The main floor ends with a half bath and leads to a oversize deck with gas plug which makes your summer BBQ convenient. Upstairs you can find a big master bed with 4pc ensuit bath and other two decent size bed rooms with 4 pcs common bathroom and ensuit laundry. A fully finished basement with in Law suit with SEPARATE ENTRANCE, offers kitchen area, living and a bedroom. Step a way from upcoming Lewis Farm Rec Centre, transit, shoping, playground. Close to Anthony Henday and Whitemud Drive. A must see starter home! (id:6769)