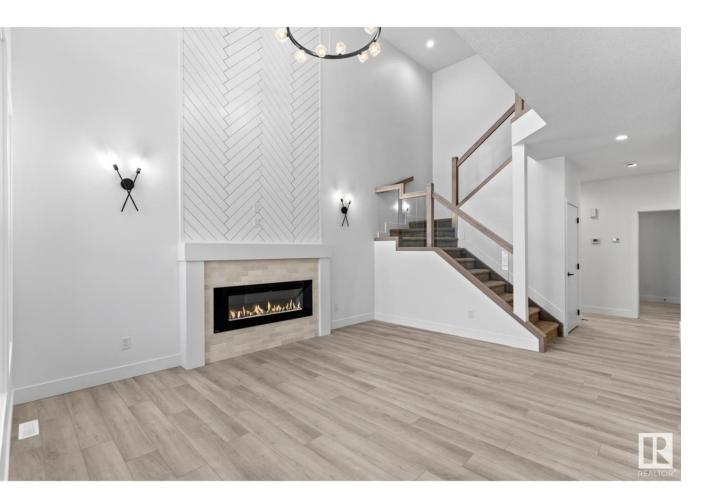

## Edmonton Alberta

\$629,900

This stunning new trail backing home by New Era Luxury Homes offers 2,138 sq. ft. of thoughtfully designed space, including a 2-car garage and side entrance. The open-concept layout features a grand great room with soaring ceilings and an electric fireplace. The main level includes a bedroom, full bathroom, and a chefinspired kitchen with quartz countertops, modern cabinetry, a large island, and a separate spice kitchen. Upstairs, find a laundry room, spacious bonus room with tray ceiling, and four bedrooms. The master ensuite offers a spa-like experience with a tiled shower, glass door, freestanding tub, and dual vanities. Please note, the photos provided are from a similar model of this home. Exact finishes may vary! (id:6769)