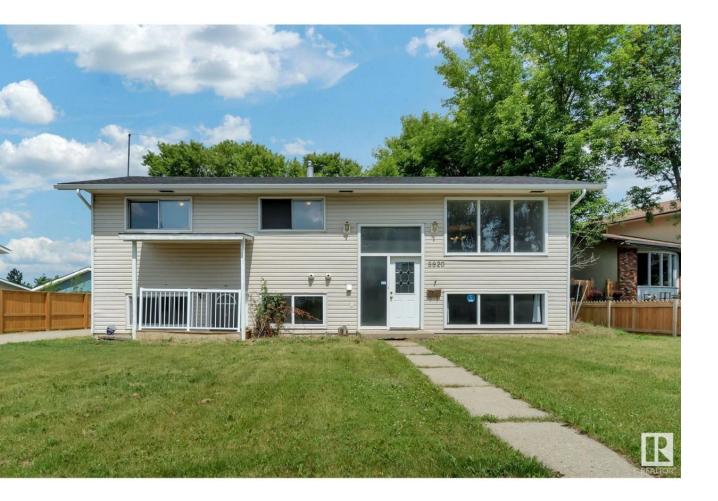

## Edmonton Alberta

INVESTOR ALERT! Rare Opportunity to acquire a 6 Bedroom Bi-Level /w 3 Bedroom Legal Suite and Double Detached Garage! Located in the desirable neighbourhood of Tipaskin. The Main Floor features 3 large bedrooms including a nice size master bedroom with ensuite. Downstairs features 3 large bedrooms, big windows, separate entrance and large kitchen. Roof was replaced in 2024. Walking distance to Tipaskin School and Tipaskin Park. Close to Shopping, Public Transportation, Schools and Parks. (id:6769)