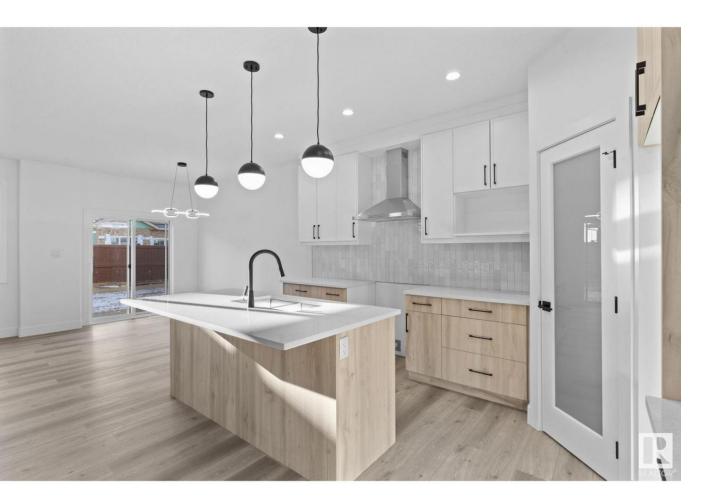

## Edmonton Alberta \$550,000

Welcome to Klarvatten! Built by New Era Luxury Homes, this 1,700+ sqft home is perfectly located near the Anthony Henday, schools, shopping, and CFB Edmonton. The open-concept layout features 9' ceilings on the main and basement levels, a great room with an electric fireplace and feature wall, and a chef's kitchen with quartz counters, ceiling-height cabinets, and a mudroom. Upstairs offers four bedrooms, including a spainspired primary suite with dual sinks and a tiled shower, plus a laundry room with a sink for added convenience. Enjoy a double-attached garage with a drain, a separate side entrance with 2-bed legal suite potential, and a spacious backyard for outdoor living. JUNE 2025 Possession! Note: Pictures are from similar models. Note: Pictures are from similar models. This home is under construction. (id:6769)