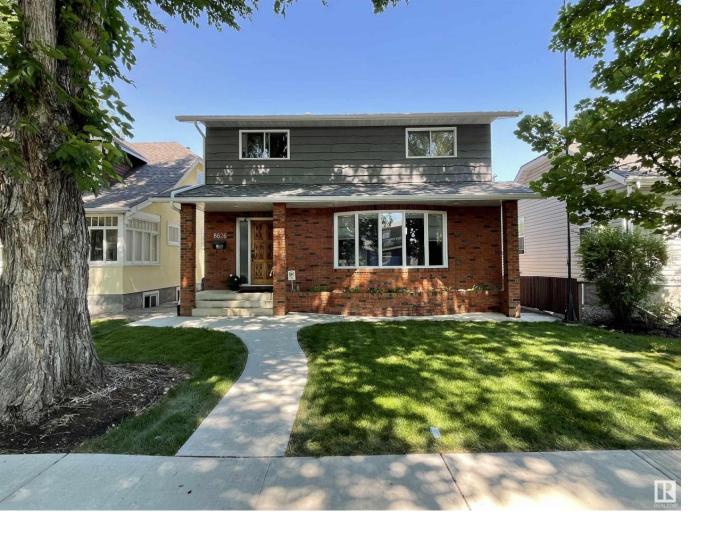

## 8826 88 Avenue Edmonton AB

\$599.500

In the heart of Bonnie Doon, is this Charming 1926 square-foot 4+2 bedroom 2 story located on a Treeline Street. This original owner property has been carefully looked after over the years. Upgrades include newer shingles on house and double garage, 2 upgraded bathrooms, all new floor coverings, freshly painted thru out in modern decor. Newer boiler, sliding doors to a large deck. Artificial grass in the backyard and all new sod in the front yard. Separate entrance from outside to the basement, downstairs you'll find a second kitchen, two bedrooms and a four piece bathroom & laundry room. The oversize double garage is also heated.