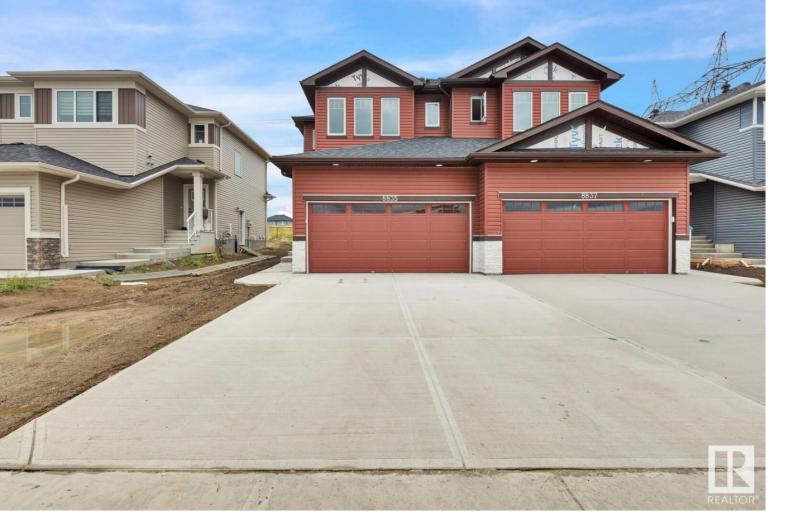

## 8835/8837/8839/ 8841 CARSON Way Edmonton AB

BRAND NEW..4 half duplex homes - TOTAL 8 LEGAL UNITS!! - AVAILABLE FOR QUICK POSSESSION in the highly sought after neighbourhood of CHAPPELLE!! All individual duplex homes have 4bed/3.5 bath, large bonus room and convenience of upper level laundry in each home. Enjoy the OPEN CONCEPT living room/dining room/kitchen areas, flooded with tonnes of natural light from the large size windows throughout the home. There is a SEPARATE SIDE DOOR ENTRANCE on all homes with 1 bed/1bath LEGAL BASEMENT SUITES. These homes are already partially fenced at the back and have a view of open green space. Homes are situated close to all amenities such as, schools, shopping, restaurants, bus stops, parks, access to all major routes and so much more!! Great investment opportunity or enjoy living in this beautiful part of the city!!