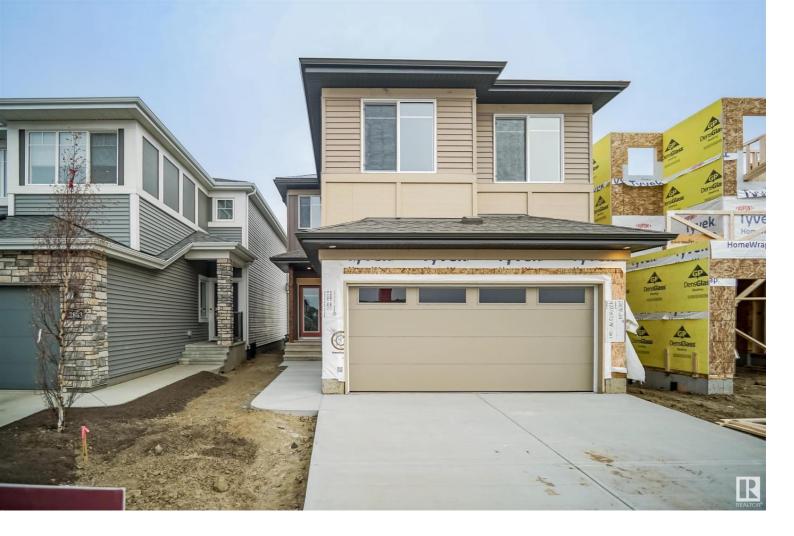

## 8860 CARSON Way Edmonton AB

\$599.998

Welcome to the "Chelsea" built by the award-winning builder Pacesetter homes located in the heart of the Chappelle and just steps to the walking trails and parks. As you enter the home you are greeted by luxury vinyl plank flooring throughout the great room ( with open to above ceilings), kitchen, and the breakfast nook. Your large kitchen features tile back splash, an island a flush eating bar, quartz counter tops and an undermount sink. Just off of the kitchen and tucked away by the front entry is a 2 piece powder room. Upstairs is the primary bedrooms retreat with a large walk in closet and a 4-piece en-suite. The second level also include 2 additional bedrooms with a conveniently placed main 4-piece bathroom and a good sized central bonus room. Close to all amenities and easy access to the Henday and the white mud trail. \*\*\* This home is under construction and the photos used are from a previous similar home, the colors and finishings may vary, complete by December \*\*\*