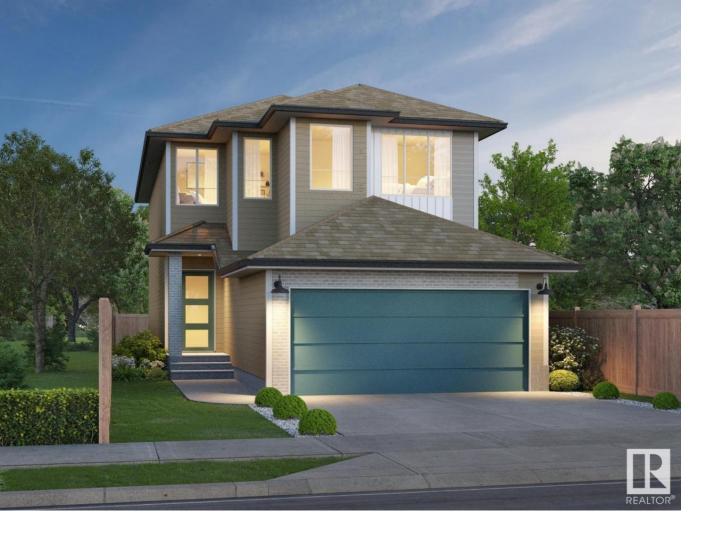

## 8862 CARSON Way Edmonton AB

\$599.998

Welcome to the "Columbia" built by the award winning Pacesetter homes and is located on a quiet street in the heart Crimson at Chappelle. This unique property in Keswick offers nearly 2155 sq ft of living space. The main floor features a large front entrance which has a large flex room next to it which can be used a bedroom/ office if needed, as well as an open kitchen with quartz counters, and a large walkthrough pantry that is leads through to the mudroom and garage. Large windows allow natural light to pour in throughout the house. Upstairs you'll find 3 large bedrooms and a good sized bonus room. This is the perfect place to call home and the best part is this home backs onto a large greenspace so no neighborhood behind you. This home has a side separate entrance perfect for a future legal suite or nanny suite. \*\*\* Home is under construction and will be complete in the spring, the photos being used are from the exact home recently built colors may vary, home to be complete by December \*\*\*