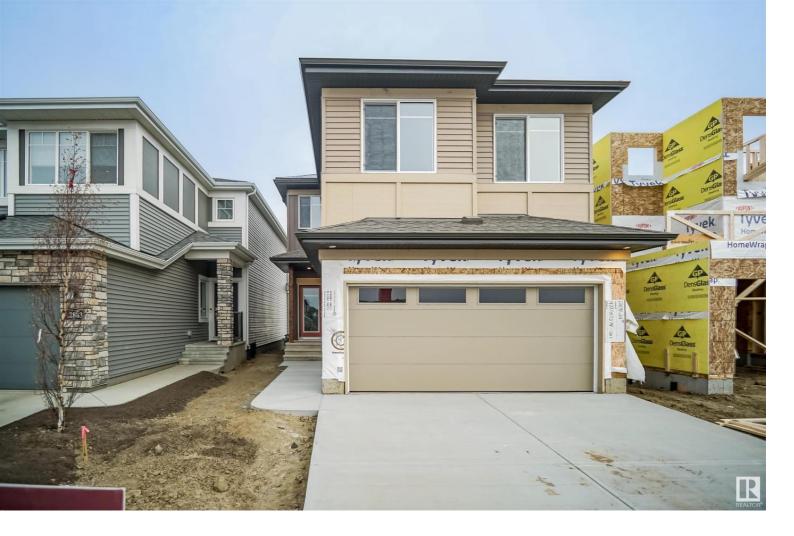

## 8864 CARSON Way Edmonton AB

\$614,998

Welcome to the "Chelsea" built by the award-winning builder Pacesetter homes located in the heart of the Chappelle and just steps to the walking trails and parks. As you enter the home you are greeted by luxury vinyl plank flooring throughout the great room ( with open to above ceilings), kitchen, and the breakfast nook. Your large kitchen features tile back splash, an island a flush eating bar, quartz counter tops and an undermount sink. Just off of the kitchen and tucked away by the front entry is a 2 piece powder room. Upstairs is the primary bedrooms retreat with a large walk in closet and a 4-piece en-suite. The second level also include 2 additional bedrooms with a conveniently placed main 4-piece bathroom and a good sized central bonus room. Close to all amenities and easy access to the Henday and the white mud trail. \*\*\* This home is under construction and the photos used are from a previous similar home, the colors and finishings may vary, complete by December \*\*\*