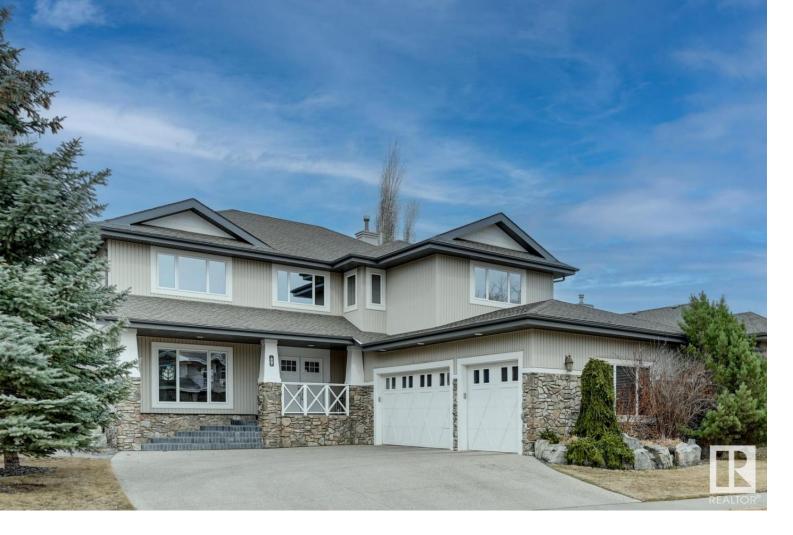

## 887 HOLLANDS Landing Edmonton AB

\$998.800

Gorgeous RENOVATED custom built 2 sty home w/approx 3800 sf of luxury living space. Terrific location in the Estates of Whitemud Ridge, steps to park/playground, ponds & ravine trails. Meticulously maintained, show home condition featuring 4 bedrms upstairs + den. 2 major renos in 2013 & 2021. Neutral tones, 9' ceilings & streams of natural light. Chef's kitchen is not only gorgeous but functional incl premium appl. & granite counters. Beautiful Great Rm w/a FP & a sunny dining area stepping out onto a massive deck w/pergola overlooking your treed yard- a private sanctuary from your busy day. Flex rm to suit your lifestyleuse it as a den, living or music rm. Upstairs are 4 spacious bedrms incl a luxurious 5 pc spa ensuite, laundry area & den w/built in cabinets. Bsmt w/a wet bar/wine rm, 7.1 theatre rm, FR w/FP, gym & full bath. Lots of storage. A/C, U/G sprinklers, Tankless H2O, lots of B/I cabinetry, wainscoting, 38.5'X22' heated TRIPLE garage + 15 ft workshop area. Close to Rec Centre, schools & LRT