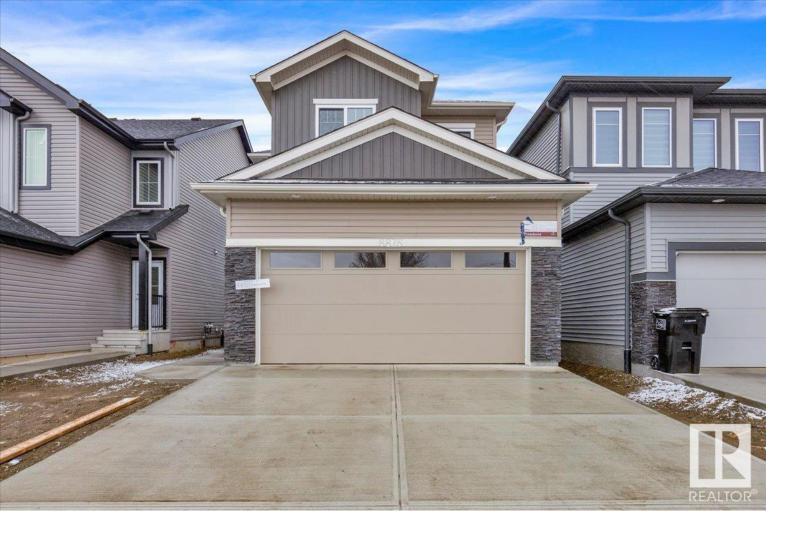

## 8876 CARSON Way Edmonton AB

\$659000

Stunning BRAND NEW home located in the desirable neighbourhood of the CHAPPELLE. Total 6 bed/4 bath home with SEPARATE ENTRANCE to a FULLY FINISHED 2 BEDROOM LEGAL BASEMENT SUITE!!! This home has it all....Main floor has a bedroom with full bathroom, Living room is OPEN TO ABOVE with Large sized windows flooding the room with lots of natural light. The kitchen is spacious with large island and A SPICE KITCHEN as well!! The dining room has a beautiful view of the backyard. On the upper level you will find a large sized BONUS ROOM, a Master bedroom with a 5pc ensuite & walk in closet, 2 more good sized bedrooms, another full bathroom and the convenience of a laundry room on this level! The 2 bedroom legal bsmt suite has a family room, kitchen, 2 bedrooms, full bathroom and it's own separate laundry. This home also has a double garage attached and is located close to major routes, bus stops, shopping, restaurants, and so much more!!