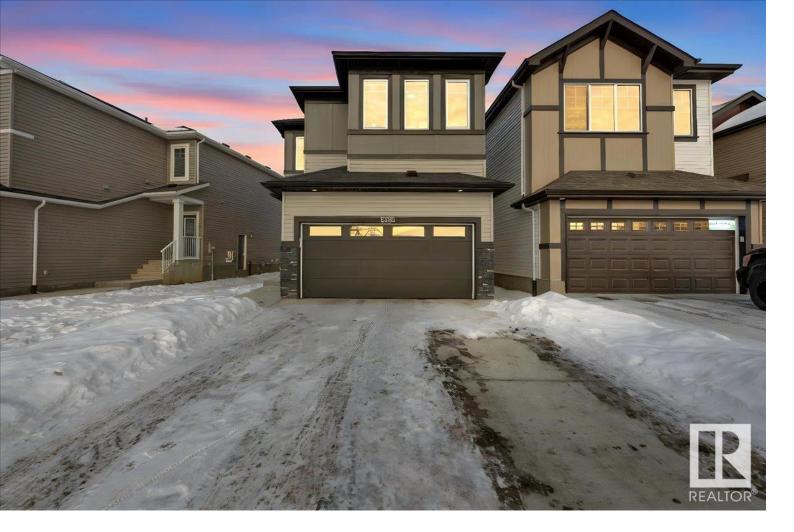

## Edmonton Alberta \$649,900

Welcome to this stunning 1700 sq ft, 3-bedroom, 2.5-bathroom newly built home nestled in the heart of Chappell. As you step inside, you're greeted by elegant luxury vinyl plank flooring that flows seamlessly throughout the great room, kitchen, and breakfast nook. You will be wowed by the beautiful OPEN TO BELOW design. The spacious kitchen is a chef's delight, featuring a stylish tile backsplash, a central island with a flush eating bar, quartz countertops, SS appliances, and an under-mount sink. Adjacent to the nook, conveniently tucked away near the rear entry, you'll find a 2-piece powder room. Upstairs, the serene master bedroom boasts a generous walk-in closet and a 5-piece en-suite. Two additional bedrooms, a family room, and a wellplaced main 4-piece bathroom complete the upper level. This home is perfectly situated close to all amenities, with easy access to Anthony Henday Drive and Whitemud Drive and also features a fully finished suite. (id:6769)