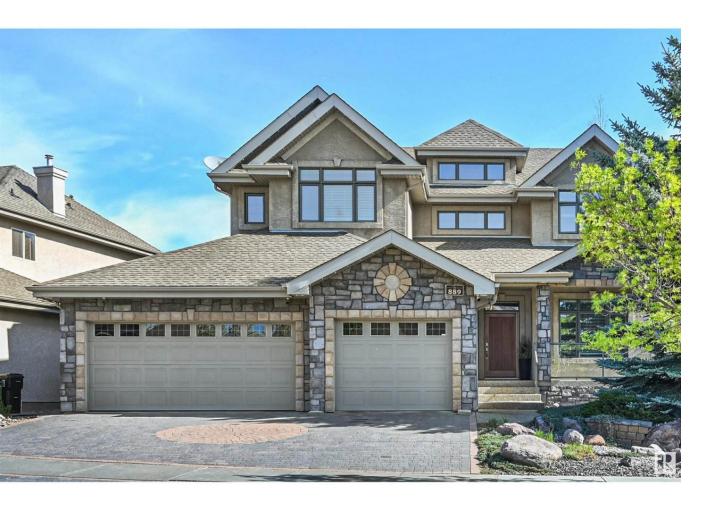

## Edmonton Alberta

\$998,800

Welcome to the mature SW neighborhood of Hodgson, nestled half a block from ravine access & w/ parks/trails scattered throughout the community. This home boasts over 3,200sf above grade PLUS a finished basement. Great curb appeal w/ intricate stone driveway, exposed aggregate porch & mature landscaping by Salisbury. Be wowed by a grand, soaring foyer & windows galore. Den off foyer, formal dining rm, spacious living rm & well-sized kitchen seamlessly flow together. Massive walk through pantry into mudrm. Upstairs find a bright, vaulted bonus rm, laundry, 2 spare bdrms & primary retreat w/ lrg 5pc ensuite & walk-in shower. Basement boasts massive rec rm, 2 bdrms & full bthrm. The yard is a true oasis w/ sizeable deck (outdoor speakers & capacity for hot tub) & stone patio. Addtl features incl reverse osmosis, in-floor heating (basement), built-in speakers, gas BBQ line, TRIPLE GARAGE w/ infra-red heater, security system! Close proximity to Downtown, UofA, major arteries & schools/shopping/restaurants. (id:6769)