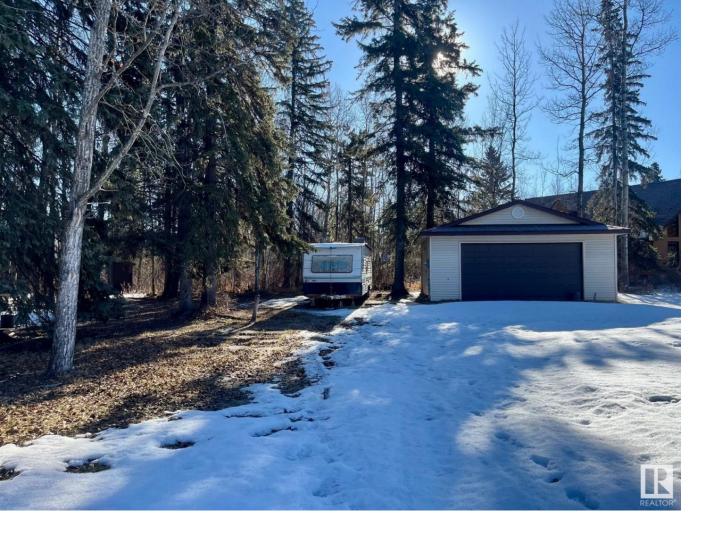

## Rural Parkland County Alberta

\$239,000

Discover the perfect getaway with this large well taken care of 0.94-acre vacant lot in the sought-after Ascot Beach area of Wabamun, Alberta. This mature, tree-lined property features a double garage, small tool shed, and a self-contained outhouse—ideal for weekend escapes or future development. Equipped with three separate 30-amp, 240-volt RV plugs and power to the garage, it's ready for all your recreational needs. Just a 7-minute walk through a scenic tree-lined path to the water and a 4-minute drive to Wabamun's public beach, this is the ultimate spot for making lasting memories. Located less than an hour from Edmonton, it's the perfect retreat close to home! (id:6769)