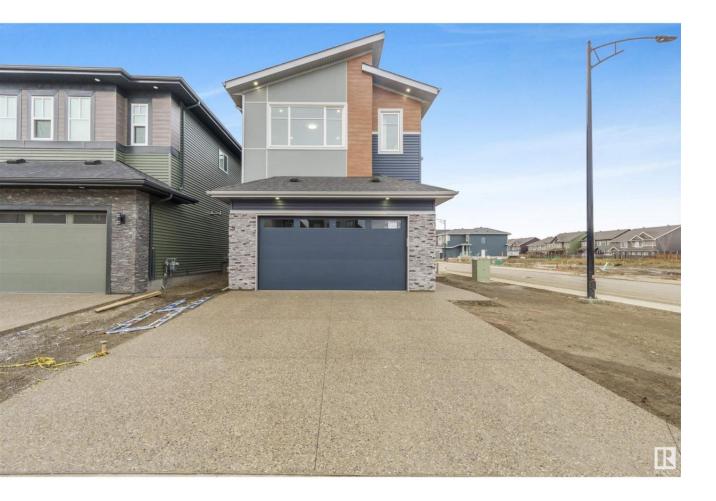

## Edmonton Alberta \$759,000

This 2-storey East Facing 2,760 sq ft home is perfectly positioned on a corner lot with upgraded exposed driveway and sidewalk, offering unique spaces and luxurious features. The main floor includes a cozy den with a window and a 3 PC bathroom. A spacious spice kitchen, equipped with abundant cabinetry and space for an extra fridge so you never run out of storage neither you need clutter up the main kitchen complements the extended main kitchen, which flows seamlessly into the dining area. The kitchen island features stunning waterfall countertops, and the fireplace design combines antique charm with modern touches. A sliding patio door to take you to the backyard. Upstairs, the layout includes two master bedrooms, each with its own ensuite, providing privacy and comfort. A bonus room offers additional living space, and there is an extra bedroom with a separate full bath. The side entrance provides access to the unfinished basement, offering potential for customization or additional living space. (id:6769)