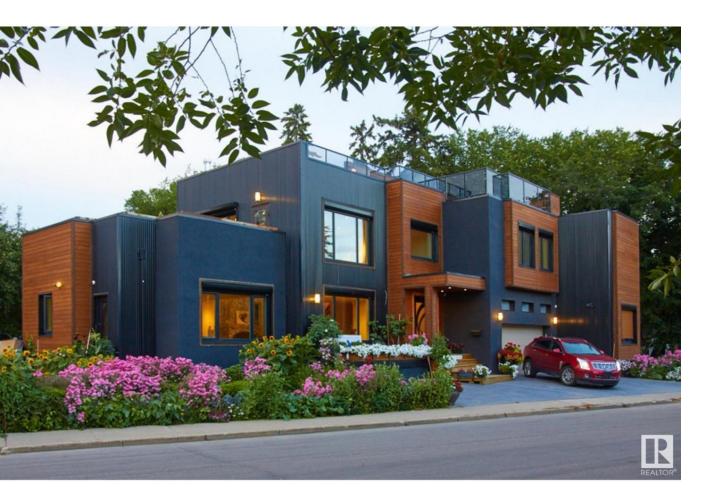

## Edmonton Alberta

\$1,289,727

Discover an architectural masterpiece in the heart of Edmontons stunning River Valley! This one-of-a-kind ICF, geothermal luxury home offers a serene, sanctuary-like setting with mature trees and nearby parks, yet is just minutes from the city center, restaurants, and universities. Enjoy south-facing bay windows with views of the school park, a spacious living room featuring a floor-to-ceiling 20' stone fireplace, and a chefs kitchen. The main level also includes a separate professional office space with a private entrance. Upstairs, a bonus room overlooks the fireplace and leads to a deck designed for future sunroom use. The fully finished 2,200 sq. ft. basement includes a second kitchen, laundry room, 11 ft ceilings and a bathroom with a steam shower. The third level boasts a breathtaking 1,700 sq. ft. rooftop patio with a 360-degree view of downtown. With meticulous attention to detail, this unique home offers a total of 6,000 sq. ft. of living space. (id:6769)