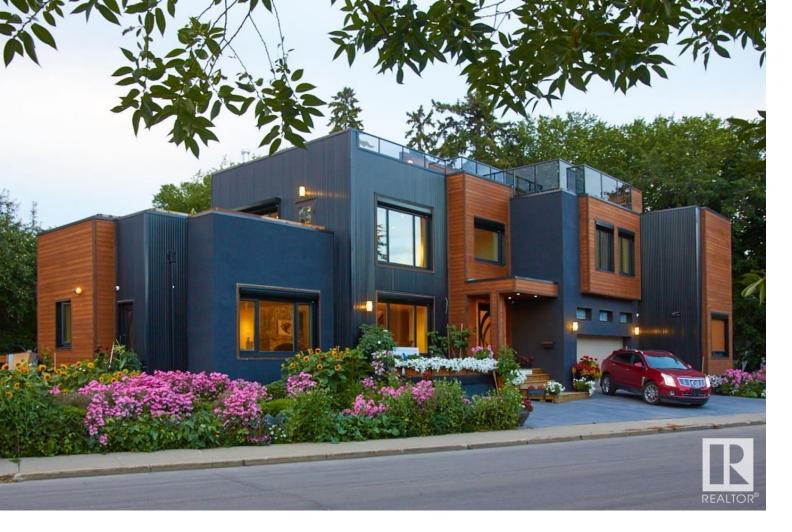

## 8908 101 Avenue Edmonton AB \$1,490,000

ARCHITECTURAL MASTERPIECE located in the HEART OF EDMONTON'S RIVER VALLEY! Surrounded by Mature trees, with PARKS AND TRAILS IN EVERY DIRECTION. Built by TRUE CRAFTSMAN to the highest standards - EVERYTHING IS ONE OF A KIND! Breathtaking floor to ceiling Stone fireplace in the living room, that is FILLED WITH NATURAL LIGHT. Chef's kitchen with 48" gas range, corner pantry, eating bar and endless storage. PROFESSIONAL OFFICE SPACE with separate entrance on main. BONUS ROOM on 2nd floor overlooks fireplace with access to DECK DESIGNED AS FUTURE SUNROOM. Bedrooms 2 and 3 are similar in size with a full bath and laundry adjacent. Primary suite with multiple closets and a SPA STYLE ENSUITE. Third level is an entire ROOF TOP DECK WITH 360 VIEWS. Made for entertaining and PLANNED WITH AN ELEVATOR to reach every level of the home. BASEMENT IS FULLY FINISHED with second kitchen. Yard is landscaped with an array of flowers, fruit trees, and raised beds. THE ULTIMATE MIX OF QUALITY, DESIGN AND LOCATION! Listing Presented By: