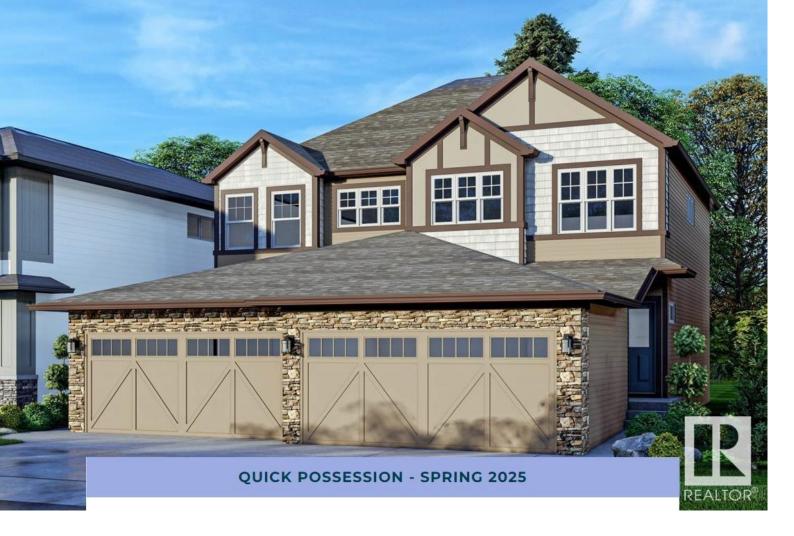

## 8909 Elves Loop Edmonton AB

\$519,900

Visit the Listing Brokerage (and/or listing REALTOR(R)) website to obtain additional information. Meet the Emerson, a functional and fashionable duplex home with an attached single-car garage. Entering into the house, you'll find your level 1 kitchen complete with a walk-in pantry and additional storage. This area is the ideal space for bringing families and friends together to share a meal and make new memories. The second floor features three bedrooms, two bathrooms, as well as your second-floor laundry and two linen closets. The basement is roughed in for a 1 bedroom suite with an exterior side entrance.