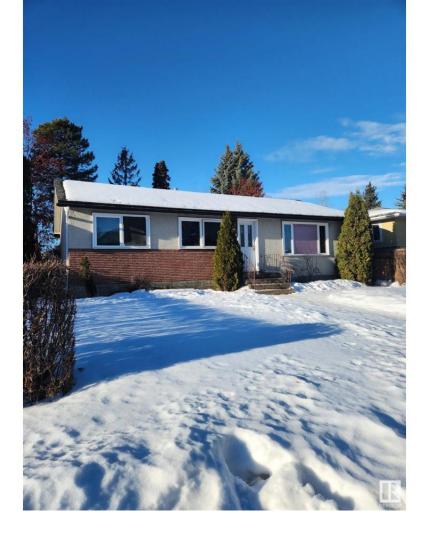

## Edmonton Alberta

\$360,000

Civil Enforcement Sale Property to be accepted Sight Unseen, Where-Is, As-Is. Approximately 1037 sq ft. Bungalow with double detached garage. It is Unknown if the property is livable. Lot size is 687.51 square meters with dimensions estimated at 49x150. There is back alley access. All information and measurements have been obtained from the Tax Assessment, old MLS, a recent Appraisal and/or assumed, and could not be confirmed. The measurements represented do not imply they are in accordance with the Residential Measurement Standard in Alberta. There is NO ACCESS to the property, drive-by's only and please respect the Owner's situation. (id:6769)