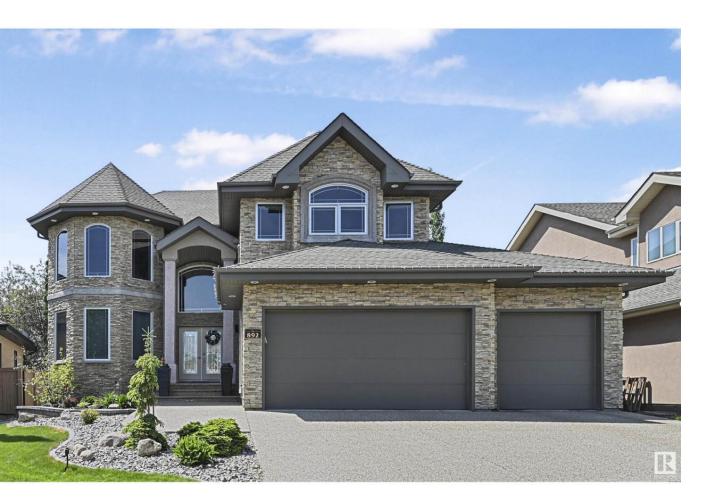

## Edmonton Alberta

\$948.800

Stunning, beautifully maintained custom Fekete built home in the prestigious Estates of Whitemud Ridge. Located just a stone's throw from the Ravine/trails & park/playground. 3028 sf open floor plan w/a sweeping curved stairwells, 18 ft ceilings & large windows which allow streams of natural light in. Beautiful finishes & upgrades- Granite wet bar, in floor heating, steam showers & so much more. Formal living/dining rm plus a main floor den & family rm w/soaring vaults. New carpet FR/den. 4 Spacious bedrms upstairs & 2 more in the professionally finished lower level along w/a rec rm & full bathrm). Gorgeous master suite w/a huge W/I closet, FP & dream spa ensuite. A/C & TRIPLE finished garage which features a rear garage overhead door for access to an aggregate pad for additional storage of boats, ATV or a small trailer. Beautiful private treed SW facing yard w/a waterfall & pond. Lots of space to entertain outdoors. Quick access to shopping, schools & the Rec Centre. Easy access to U of A & downtown (id:6769)