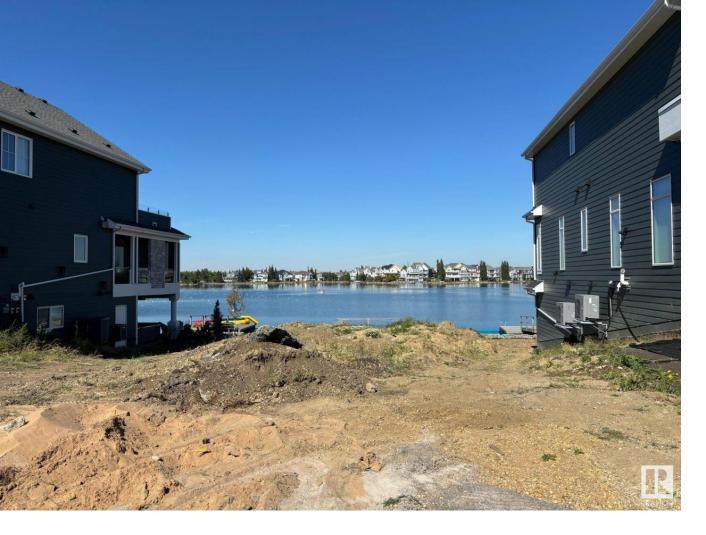

## 8924 20 Avenue Edmonton AB

\$750.000

This is your final opportunity to secure one of the last remaining 50-pocket walkout lots backing directly onto the beautiful Lake Summerside! Imagine building your dream home in Edmonton's premier lake community, where residents enjoy exclusive access to private beach areas, swimming, paddleboarding, kayaking, and year-round activities like ice skating in the winter. This prime walkout lot offers breathtaking views of the lake and provides direct access to all of Summerside's incredible amenities, including playgrounds, walking trails, tennis courts, and vibrant community events. With top-tier schools nearby and convenient access to major roads like Anthony Henday Drive, this lot is perfect for those seeking an active, family-friendly lifestyle in a resort-like environment. Don't miss out--this is the final chance to build your custom home directly on the lake! Home Builder must build home to suit, so act fast to turn this rare opportunity into your reality!