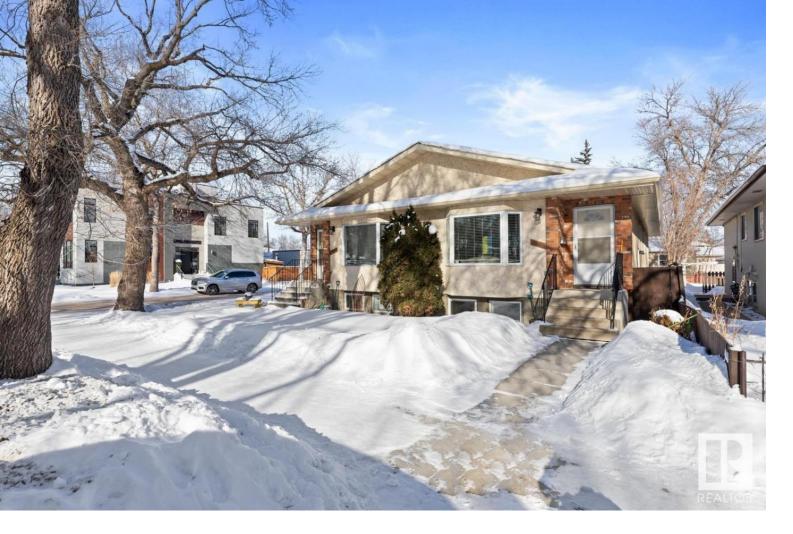

## Edmonton Alberta \$879,900

Prime Investment Opportunity in Bonnie Doon! This side-by-side duplex is well-maintained and has recent upgrades. Each unit features an open and bright design with hardwood floors and a bright finished lower level, complete with a living room, kitchen, two bedrooms, and a full bath. The main floor boasts a bright and spacious living area and upgraded kitchen with ample cabinetry and counter space. The main floor features a spacious master bedroom with ensuite and generously sized second bedroom. Both units have a side entrance leading to the basement with a SECOND KITCHEN, offering great potential for multi-generational living. Situated on a 50 x 148 corner lot, the property also includes a double detached garage. Just steps from Mill Creek Ravine, schools, parks and quick access to downtown and public transit, this is an ideal opportunity for investors or homeowners looking to maximize value in a prime location! (id:6769)