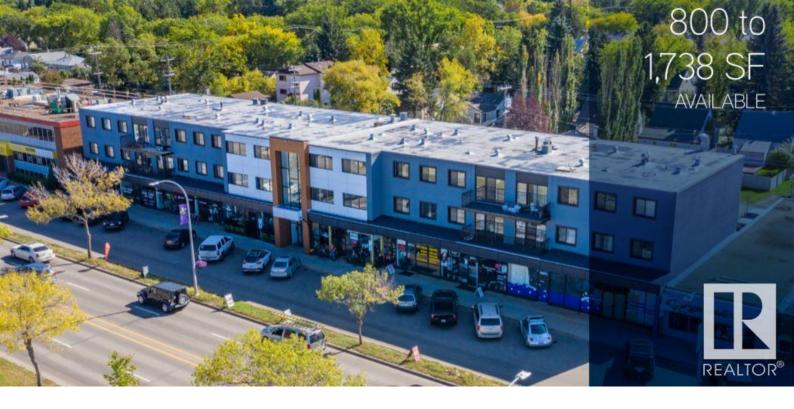

## Edmonton Alberta

\$25

Ideal opportunity for local businesses looking to join the Mill Creek areas hip commercial scene with trendy gentrifying communities such as Bonnie Doon, Ritchie and Strathcona in close proximity. This mixed-use building features main floor commercial space with residential rental suites above, adding excellent consumer density. - 1200 to 1800 SF main floor retail space currently available for lease - Building has recently had significant interior and exterior renovations - Excellent exposure to over 29,045 vehicles per day along Whyte Avenue - Provides strong customer draw with daytime population reaching 93,193 - University of Alberta Campus Saint- Jean and Bonnie Doon Mall nearby - Future LRT Valley Line and Bonnie Doon Station just 3 blocks away (id:6769)