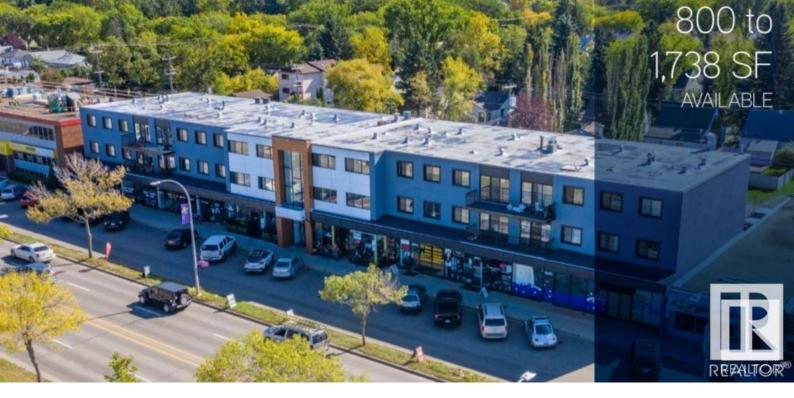

## Edmonton Alberta

\$25

Ideal opportunity for local businesses looking to join the Mill Creek area's hip commercial scene with trendy gentrifying communities such as Bonnie Doon, Ritchie and Strathcona in close proximity. This mixed-use building features main floor commercial space with residential rental suites above, adding excellent consumer density. - 1200 to 1800 SF main floor retail space currently available for lease - Building has recently had significant interior and exterior renovations - Excellent exposure to over 29,045 vehicles per day along Whyte Avenue - Provides strong customer draw with daytime population reaching 93,193 - University of Alberta Campus Saint- Jean and Bonnie Doon Mall nearby - Future LRT Valley Line and Bonnie Doon Station just 3 blocks away (id:6769)