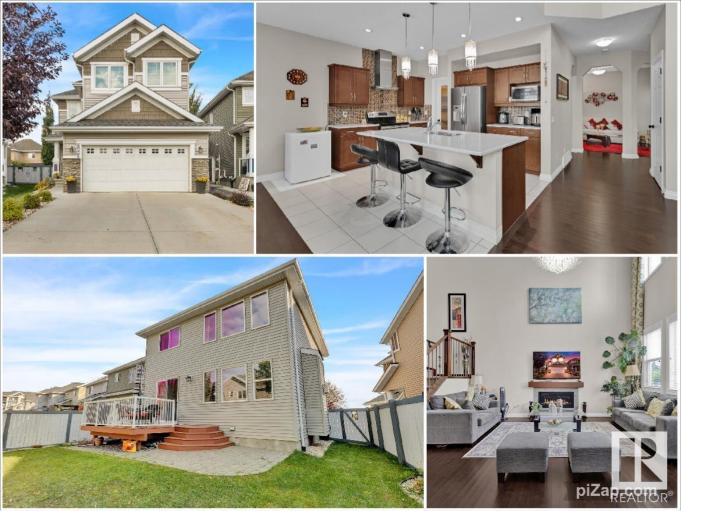

## Edmonton Alberta

Homes by Avi built this stunning 2200 sq ft home for the current owners. Dazzling California chandelier lights up your 17' two storey ceiling. Spacious foyer leads to front flex room. You will be smiling by the time you enter the back of the home that is awash with sunlight, generous eating area & huge kitchen island make this a perfect place for the family to gather for meals. The walk through pantry organizes your life & the mudroom is generous too. The Great Room is made even more appealing by the fireplace & open staircase ascending to the upper floor. Upstairs you will find a Bonus Room (could be 4th bedroom)+ 3 bedrooms, the Primary Bedroom has a large walk in closet & soaker tub ensuite with double vanity. After making dinner in your beautiful kitchen your family can walk outside your door to the park and play before bedtime - truly a dream location on a quiet crescent in Lake Summerside. BBQ's on the deck, patio, plenty of lawn for kids & pets to play all fenced in + a delicious apple tree! (id:6769)