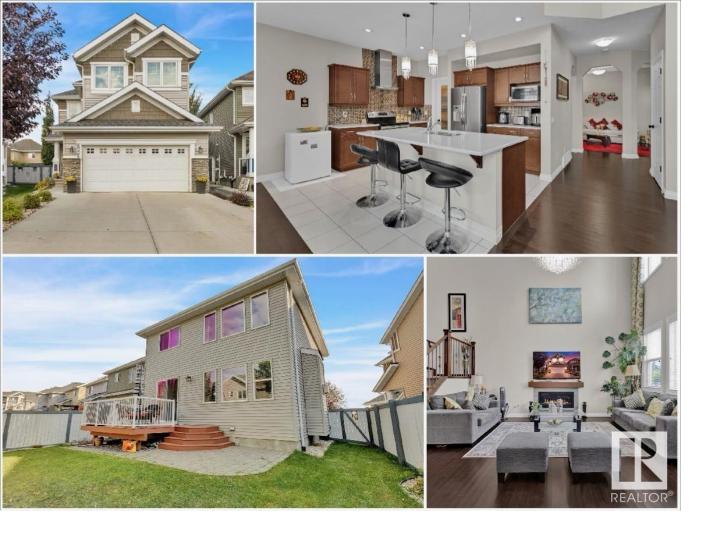

## 8928 23 Avenue Edmonton AB \$719,900

Homes by Avi built this stunning 2200 sq ft home for the current owners. Dazzling California chandelier lights up your 17' two storey ceiling. Spacious foyer leads to front flex room. You will be smiling by the time you enter the back of the home that is awash with sunlight, generous eating area & huge kitchen island make this a perfect place for the family to gather for meals. The walk through pantry organizes your life & the mudroom is generous too. The Great Room is made even more appealing by the fireplace & open staircase ascending to the upper floor. Upstairs you will find a Bonus Room (could be 4th bedroom)+ 3 bedrooms, the Primary Bedroom has a large walk in closet & soaker tub ensuite with double vanity. After making dinner in your beautiful kitchen your family can walk outside your door to the park and play before bedtime - truly a dream location on a quiet crescent in Lake Summerside. BBQ's on the deck, patio, plenty of lawn for kids & pets to play all fenced in + a delicious apple tree!