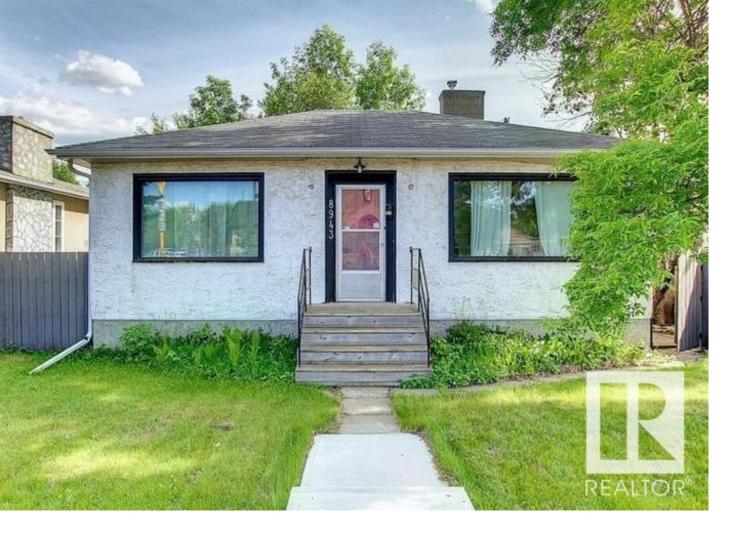

## Edmonton Alberta

\$430,000

Charming Home! Located in the highly sought-after Strathearn community, this bright and spacious bungalow is bursting with potential. Just steps from the LRT, the main floor features a welcoming living and dining area/ office area, two cozy bedrooms, and a kitchen that offers a lovely view of the backyard. The property also includes a fully self-contained in-law suite with its own kitchen, living room, bedroom, and bathroomperfect for extended family or hosting guests. Set on a large lot, this property opens the door to numerous development possibilities, from enjoying it as-is to building an infill home or duplex. Whether you're looking for a family home with immediate charm or a property with long-term growth potential, this is an exceptional opportunity. (id:6769)