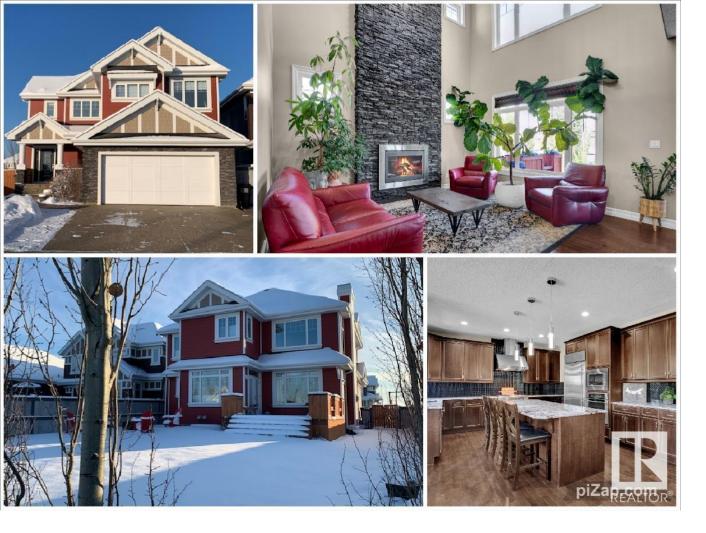

## Edmonton Alberta \$950,000

Just when you thought it was safe to look on MLS your Dream Home appeared! This park backing home is designed for your family to spread out and live their best lives! Located in the Estates of Lake Summerside, custom built for original owners by Classic Landmark. Bring your green thumbbecause plants thrive here in the abundance of sunlight flooding through the 2 storey Great Room. Chefs kitchen is definitely where friends & family will gather before they head out to the backyard firepit or throw a ball in the park, or head over to the Beach for an evening swim. You will love the huge island & counter space for baking & you will not lack cabinet space here! Main floor features a formal Dining Room + a sunny home office. Upstairs the 3 spacious bedrooms have hardwood flooring and the vaulted ceiling Bonus Room is perfect for movie nights. Professionally developed basement completes the package with an awesome Games Room, gym & Home Theatre. Simply put this home is the definition of elegant design. (id:6769)