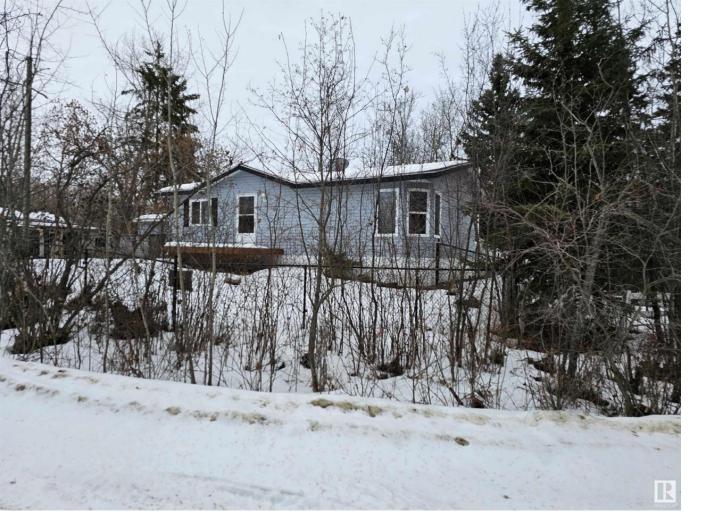

## Rural Parkland County Alberta

\$324,900

This beautiful bungalow style modular home shows great. It features many upgrades which include a very nice kitchen with raised eating bar, pantry, cabinets, large corner window & garden door to a large partially covered multi-level deck with hot tub. The large master bedroom has a walk-in closet and 2 pc ensuite. Recent improvements are new siding, new furnace, new hot water tank, new flooring, new paint, new counter tops, new septic pump, heat tape installed on all water & sewer lines for better winter protection. The home underbelly has been resealed. The lot is the biggest in the cul-de-sac and backs onto a treed park reserve. Located only 50 meters from Star Lake with reserve access to the water. Great lake view. Plenty of room for big garage or shop. Home is heated with propane but the natural gas line runs right by the lot for easy hookup. Gorgeous landscaping with brick retaining wall. Shingles were replaced approx 7 yrs ago. Only 15 mins to Stony Plain, 35 mins to Edmonton on good paved highways (id:6769)