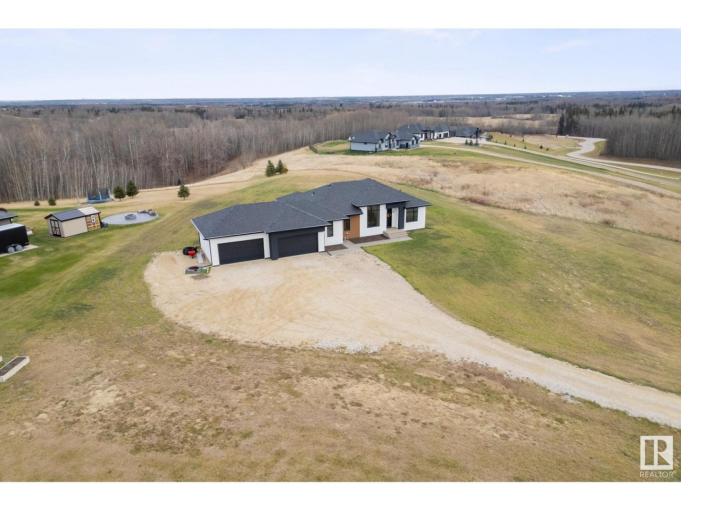

## Rural Parkland County Alberta

\$949,900

WOW!! Best subdivision in Parkland County. This gorgeous executive bungalow with 2.12 acres is situated with VIEWS OF LAKES - FRONT AND BACK! 1820 sq. ft. of luxury with an open floor plan, floor to ceiling windows for best views, two bedrooms on main, den, dining room, and living room with views. Contemporary kitchen offers quartz countertops, large island with sink, high-end appliances, walk-in pantry AND coffee station. Dining room is ideally situated to see views of nature from every angle. Large primary bedroom with 5 piece spa-like ensuite and walk-in closet. Large 2nd bedroom and main floor den. Fully dvpd basement has large recreation room with bar, 2 large bedrooms and 4 piece bathroom. FOUR CAR ATTACHED GARAGE. Yard is a retreat backing onto trees and lake. Ideally located near Chickadoo Recreation Area, Stony Plain, and major highways. Stunning home only 1 year old with elegant luxury and surrounded by nature! (id:6769)