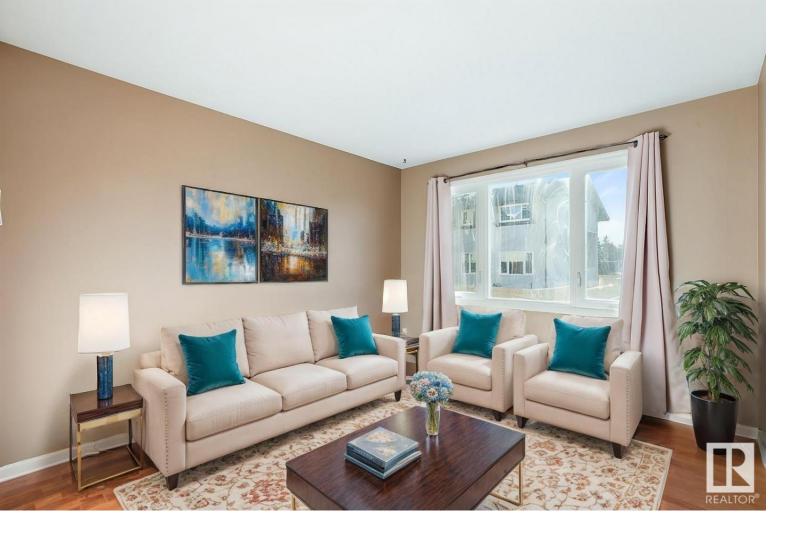

## Edmonton Alberta \$144,900

KEEN ON KILDARE! Walkable neighbourhood with many Schools, Daycares, Parks, Playground, Community League, Shopping & Transit nearby. Easy access to the Yellowhead & Henday & quick commute to Downtown (20 mins). This two Bedroom Townhouse features newer appliances (Dishwasher, Stove). Bonus: Kitchen Pantry! The Basement is FULLY FINISHED & provides additional living & storage space along w/ in-suite Laundry. Updated HWT (2021). SOUTH & EAST windows throughout the property make for a bright & sunny home all year round. Rounding out the home is a FENCED YARD w/ Shed. Well run condo corporation with many recent upgrades: Parking Lot, Sidewalks, Fencing & Sewer Line. Bring your furry companion - PET FRIENDLY complex! (id:6769)