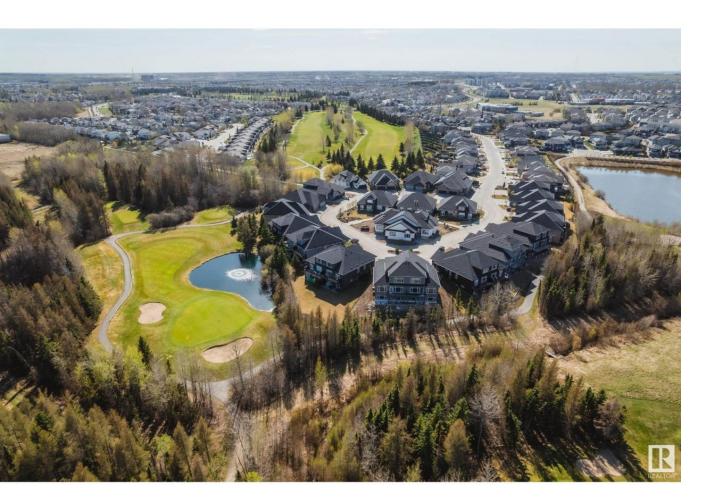

## Edmonton Alberta \$779,000

Introducing Spectrum Homes' Luxury Greens - a resort style living, executive style, half duplex bungalow in coveted Webber Greens. Custom designed by CM Interior Designs, this stunning home features 10' ceilings & 8' doors, 2 main level bedrooms, 2 full baths, an open concept layout & main floor laundry. The massive kitchen w/ walk-through pantry boasts a waterfall island, spice racks, garbage pullout & upgraded stainless steel appliances. The inviting living room offers a cozy fireplace, expansive windows (including window coverings) & open-to-below ceilings. The primary suite is a true retreat with a spa-like ensuite w/ freestanding soaker tub, tiled stand shower, dual sinks & walk in closet. Upstairs, a gorgeous loft w/ built-in wet bar & fireplace overlooks the open living area. Upgrades include a finished garage w/ built-in 220V charger, zoned smart A/C, exterior WiFi-controlled LED gem lights, exposed aggregate driveway & more! (id:6769)