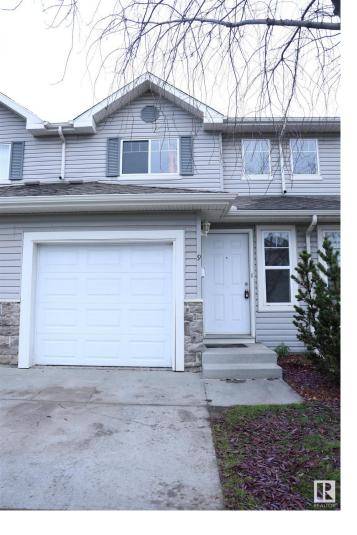

## 230 EDWARDS Drive 9 Edmonton AB

\$289,900

Welcome to Stonebridge! This well-maintained home blends modern design with functionality, ideal for families or investors. The spacious foyer leads into an open-concept living area, connecting the kitchen with maple cabinets, stainless-steel appliances, and a brand-new dishwasher (Aug 2024) to the living room. Patio doors open to a private backyard with vinyl privacy slats. Upstairs, there are three large bedrooms, including a master suite with a walk-in closet. The unfinished basement offers endless potential with roughed-in plumbing for a future bathroom. Additional features include an attached garage and pet approval with the board. Located near Ellerslie Rd, 91st St shopping/dining, and quick access to the Anthony Henday, this home is perfect for a growing family or investment.