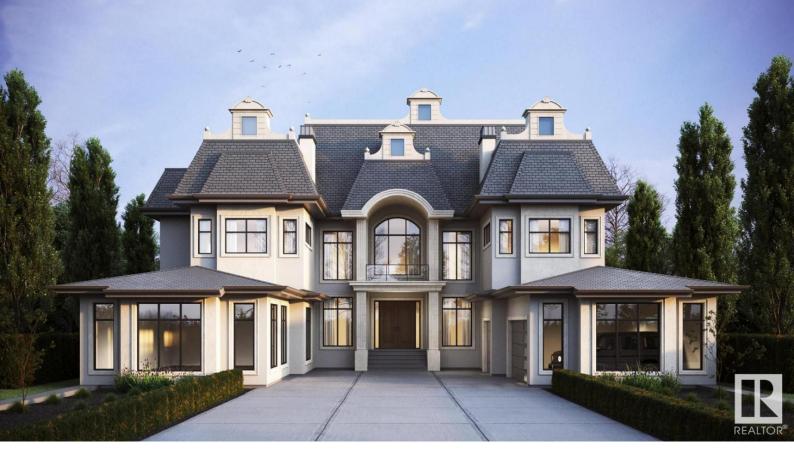

## Rural Parkland County Alberta

\$2,395,000

The Ritz Carlton, Spectacular Value, One of A Kind Estate Over 7100 sq ft of Outstanding Living Space plus Roof Top Deck for Gracious Living on The Best 1 Acre Walkout Ravine lot w full water & sewer in Spring Meadow Estates. This Amazing 2 Storey Walkout has over 5100 sq ft above and additional 2000 sq ft of sunny south facing dev separate entrance bright walkout basement, ravine backing. The walkout finish matches the rest of this Estate for timelss quality design that ASR Projects Inc is respected for re custom upper end housing. The Panoramic Full Roof Top Terrace has views for miles and accentuates one of a kind lifestyle only found in this most recent Jewel BY ASR Projects. Two Very Large Attached Garages, one being Quad size, the other oversized triple allows for many toys, ideal for collectors. 8 Washrooms, 6 bedrooms includes main floor bedrm, 5 Ensuites washrooms, Balconies, Spice Kitchen, Sunrooms, Theatre !!! Much more, property in lock up stage of construction, all details, plans available (id:6769)