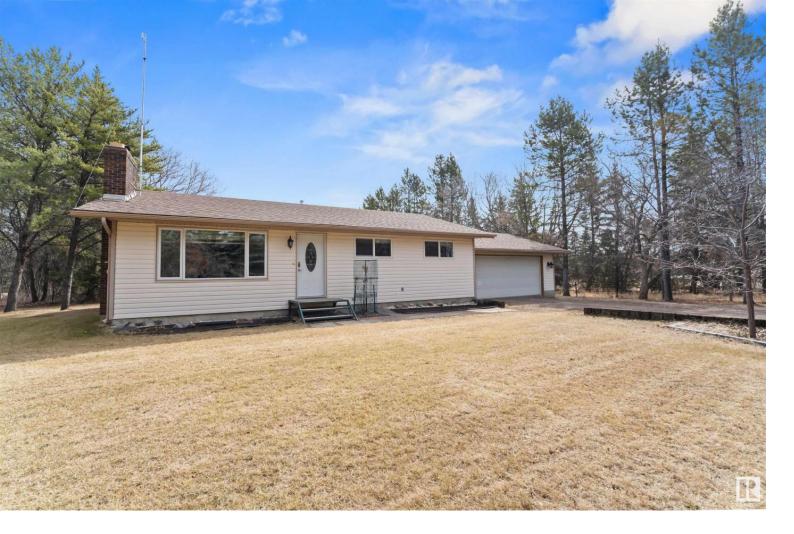

## 27005 TWP RD 511 9 Rural Parkland County AB

\$649,900

Welcome to acreage living in Chelsea Estates! This well maintained bungalow welcomes a cozy living space with a beautiful brick fireplace as soon as you walk in. The spacious kitchen features a dining nook, perfect for casual meals. The main floor boasts a spacious primary suite with a convenient 2-piece bathroom, along with two additional bedrooms and a 4-piece bathroom. Off the main floor you'll find a generously sized mudroom/laundry room that not only offers plenty of space but also easy access to the backyard. The fully finished basement includes a huge flex/family space, a fourth bedroom, and another 4-piece bathroom. Situated on over 3 acres, this property offers ample outdoor space, matured trees and is fully fenced for privacy and security. Complete with a double attached garage, this home is also walking distance to Graminia School and less than 10 minutes to Devon. Some updates include new singles, water pump, high efficient furnace, carpet and more.