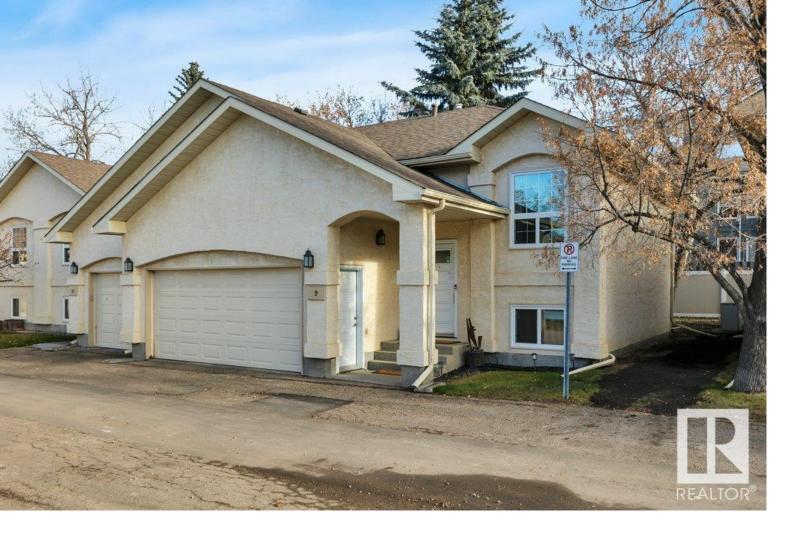

## Edmonton Alberta

\$310,000

BEAUTIFULLY UPGRADED half duplex with a DOUBLE ATTACHED GARAGE in the highly sought-after Carrington Spa Complex (Pollard Meadows)! The upper level boasts a spacious living room, a separate dining area with patio access, & a FULLY RENOVATED KITCHEN, FEATURING NEW COUNTERTOPS, SS APPLIANCES, & FLOORING (2023). A versatile loft, currently used as the primary bedroom, along with a 2-pc bath, completes this level. The FULLY FINISHED BASEMENT offers two generously sized bedrooms and a 4-pc bath. EXTENSIVE UPDATES INCLUDE a NEW FURNACE, HOT WATER TANK, VINYL PLANK FLOORING, & NEW CARPET (2023), PLUS A GARAGE CONTROLLER (2024). Ideally situated close to schools and all amenities! (id:6769)