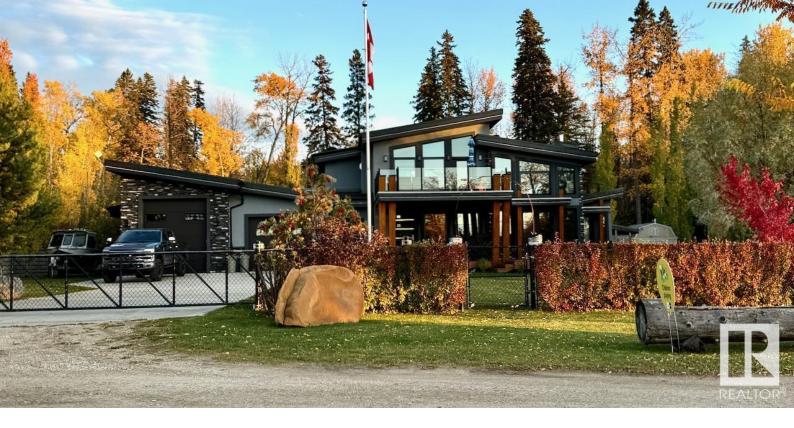

## Rural Parkland County Alberta

\$1,800,000

Step into the pinnacle of modern lakefront living with this stunning home, designed to inspire & delight. The grand living area captivates with soaring ceilings, a floor-to-ceiling stone fireplace, & natural light streaming through expansive windows. An open-concept kitchen with premium appliances flows effortlessly into the inviting living spaceperfect for entertaining or quiet family evenings. Rich hardwood & slate floors complement the homes stunning architectural details. The main-floor primary suite features a spa-like ensuite with a steam shower, walk-in closet, & in-suite laundry. Upstairs, accessible by elevator, are two bedrooms, separate laundry, a cozy family room, & a chic wet bar. Hidden within is a steel-reinforced 8'x13' secure room with climate control and its own security system. A spacious 6 car garage/shop accommodates vehicles, hobbies, and toys, while large decks offer the perfect setting for al fresco dining and lake views. A masterpiece of luxury and comfort awaits! (id:6769)